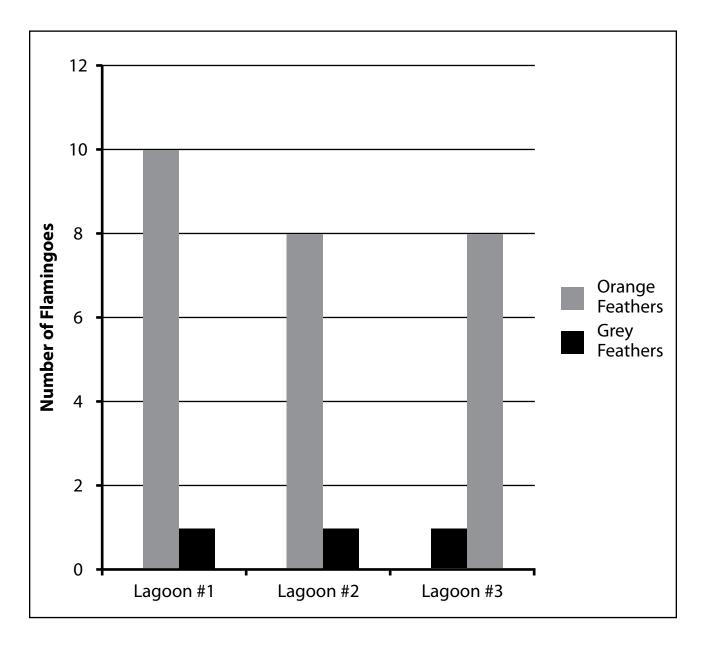

val lesson

# **Population Data**

|       | Population        |                           |
|-------|-------------------|---------------------------|
|       | Frogs with 4 legs | Frogs with 5 or more legs |
| Day 1 | 20                | 20                        |
| Day 2 | 20                | 16                        |
| Day 3 | 19                | 13                        |
| Day 4 | 19                | 9                         |
| Day 5 | 18                | 6                         |
| Day 6 | 16                | 4                         |
| Day 7 | 14                | 2                         |

Science Companion CRICARO SELINCE ENOUT 2015 Edition. Copyright © 2015 Chicago Science Group. All Rights Reserved. www.sciencecompanion.com

### Double Bar Graph

Flamingo Population





# Living Mice



Shutterstock.com, Dr Morley Read



Shutterstock.com, Eric Isselee



Shutterstock.com, Stanislav Duben



Shutterstock.com, DenisNata



2015 Edition. Copyright © 2015 Chicago Science Group. All Rights Reserved. www.sciencecompanion.com



Shutterstock.com, Paul Reeves Photography



Shutterstock.com, Estremo



Shutterstock.com,CreativeNature.nl



Shutterstock.com, Bartosz Budrewicz

**Does Variation in Color Matter? lesson** 

### Mice Habitats

#### Snowy areas

#### Deserts

#### Forests



Shutterstock.com, DentonRumsey





Shutterstock.com, JeniFoto

### **Garden Beds**

Shutterstock.com, Banana Republic images

### **Beach dunes**



**Prairies** 

Shutterstock.com, Otto du Plessis



Shutterstock.com, Ozgur Cosku



Shutterstock.com, STILLFX

ScienceCompanio