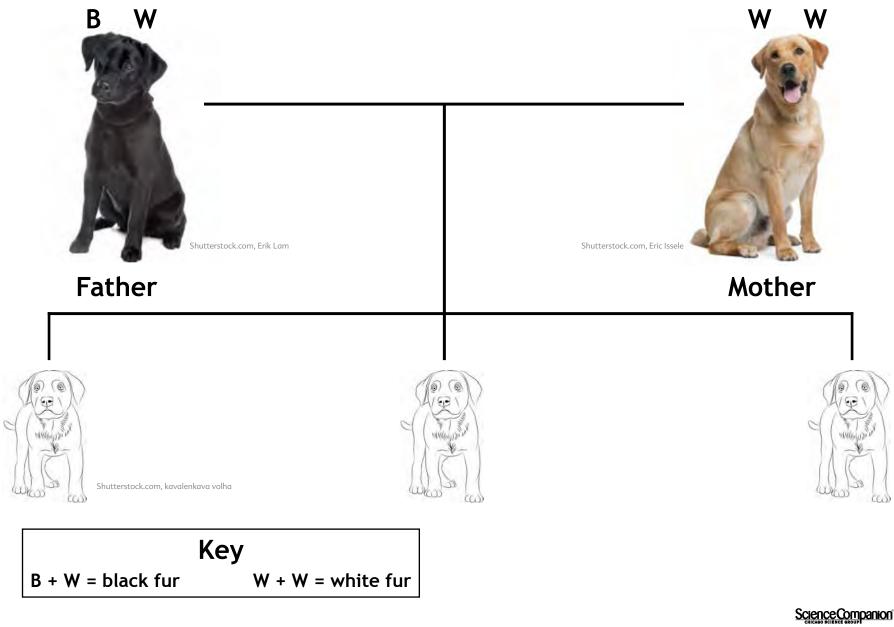

utterstock.com, Eric Isselee



Shutterstock.com, Eric Isselee



#### Science Companion

2015 Edition. Copyright © 2015 Chicago Science Group. All Rights Reserved. www.sciencecompanion.com

Where Do Traits Come From? lesson



### **Comparing Puppies**



Shutterstock.com, Eric Isselee



2015 Edition. Copyright © 2015 Chicago Science Group. All Rights Reserved. www.sciencecompanion.com

Variation from Parents lesson

#### Which Are the Parents?



Shutterstock.com, Eric Isselee

#### **Puppies**





Shutterstock.com, Erik Lam Sł

Shutterstock.com, Eric Isselee







Shutterstock.com, Eric Isselee



2015 Edition. Copyright © 2015 Chicago Science Group. All Rights Reserved. www.sciencecompanion.com

Variation from Parents lesson

**Possible Parents** 

#### **Diagramming Inheritance**



#### Labrador Parents



#### ScienceCompanion