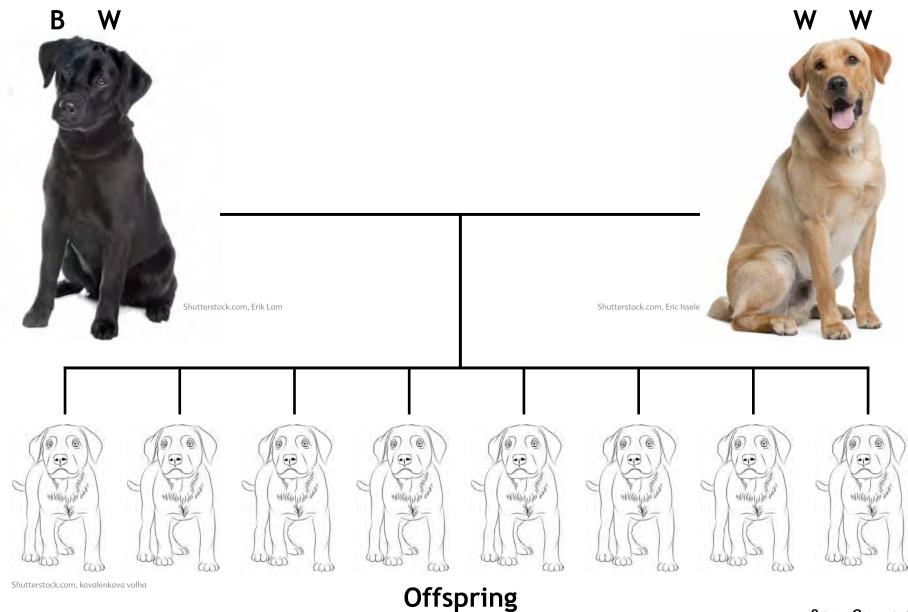

lee



Shutterstock.com, Eric Isselee



#### Science Companion

2015 Edition. Copyright © 2015 Chicago Science Group. All Rights Reserved. www.sciencecompanion.com

Where Do Traits Come From? lesson



### **Comparing Puppies**



Shutterstock.com, Eric Isselee



2015 Edition. Copyright © 2015 Chicago Science Group. All Rights Reserved. www.sciencecompanion.com

Variation from Parents lesson

#### Which Are the Parents?



Shutterstock.com, Eric Isselee

#### **Puppies**





Shutterstock.com, Erik Lam Sł

Shutterstock.com, Eric Isselee







Shutterstock.com, Eric Isselee



2015 Edition. Copyright © 2015 Chicago Science Group. All Rights Reserved. www.sciencecompanion.com

Variation from Parents lesson

**Possible Parents** 

#### **Diagramming Inheritance**



#### Labrador Parents



#### ScienceCompanion